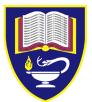

## **School Uniform**

Helston Community College ("HCC") garments can be purchased direct from the College.

(with embroidered logo badge) The HCC blazer can be worn instead of a HCC jumper or with a HCC jumper.

(with embroidered logo badge) The HCC jumper can be worn instead of a HCC blazer or with a HCC blazer.

**HCC Clip-on tie** 

All other garments below can be purchased from any retailer provided they are in line with the descriptions below.