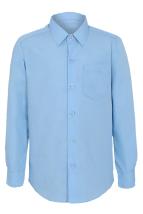

Light blue shirt (white for Years 10 & 11)

**Black school trousers** (these should fall freely from the knee and not cling to the lower leg; jean or cargo style not permitted)

**Black tailored skirt** (tube style skirts are not permitted)

**Tailored shorts** (cargo or sport style not permitted)

Plain black shoes (if laced must be black laces, no logos or markings)