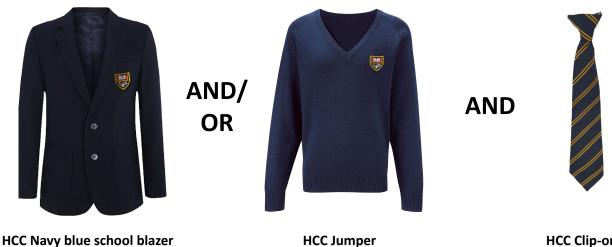

Light blue shirt (white for Years 10 & 11)

**Black school trousers** (these should fall freely from the knee and not cling to the lower leg; jean or cargo style not permitted)

**Black tailored skirt** (tube style skirts are not permitted)