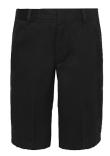

**Tailored shorts** (cargo or sport style not permitted)

Plain black shoes (if laced must be black laces, no logos or markings)