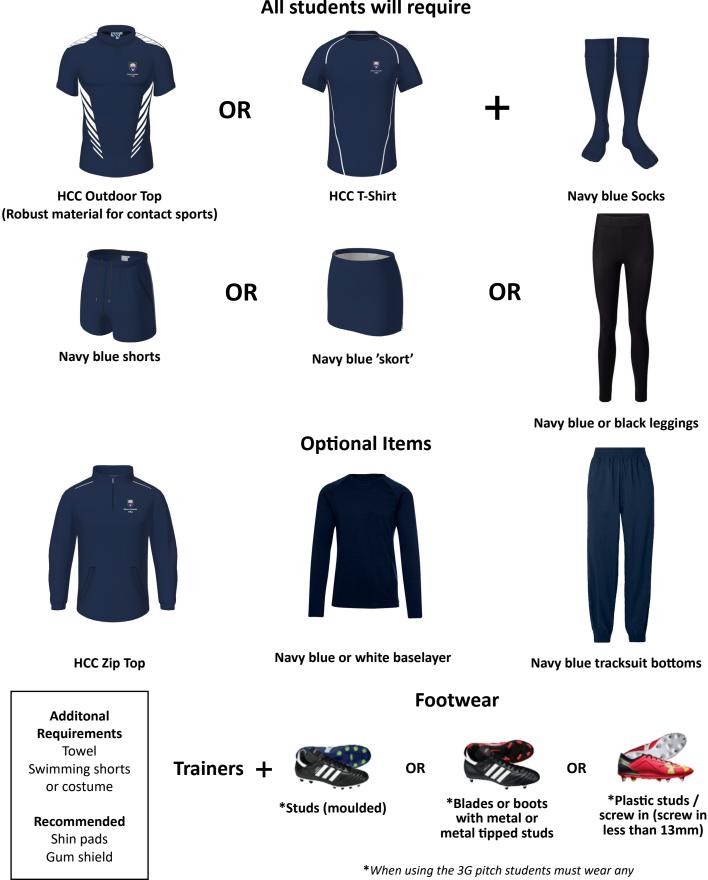

## **PE Kit**

The official kit supplier of Helston Community College ("HCC") is Whirlwind Sports.

For more information please visit https://www.whirlwindsports.com/schools/helston-community-college

All non-HCC garments can be purchased from any retailer provided they are in line with the descriptions below.

one of the above footwear described.