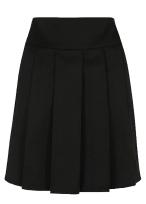

Light blue shirt (white for Years 10 & 11)

**Black school trousers** (these should fall freely from the knee and not cling to the lower leg; jean or cargo style not permitted)

**Black tailored skirt** (tube style skirts are not permitted)